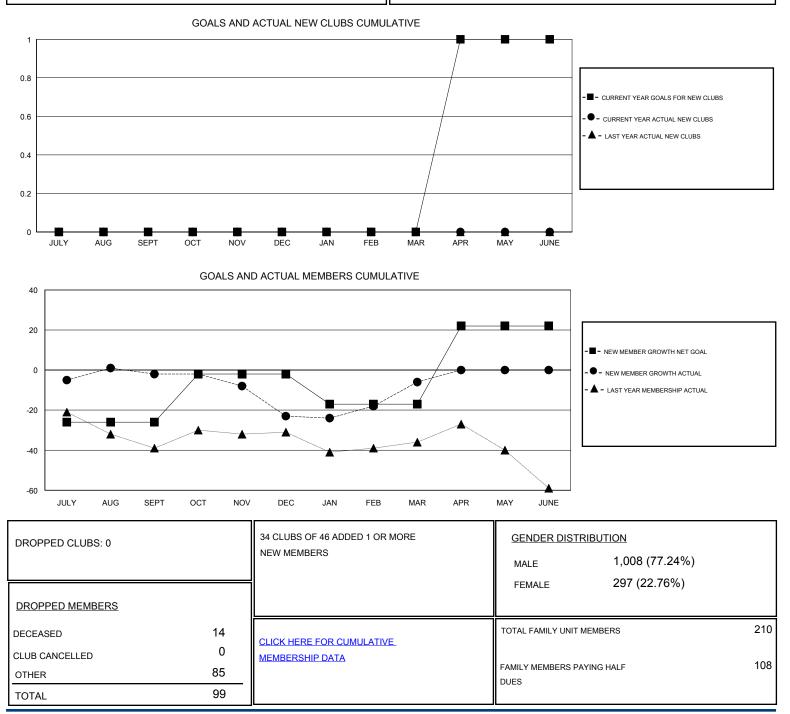

## LOCATION WASHINGTON GMT CA Clubs Members RESULTS FOR 2016-2017 RESULTS FOR 2016-2017 NEW CLUB GOAL NEW CLUBS DROPPED CLUBS NEW MEMBER GROWTH NEW MEMBER DROPPED QUARTER QUARTER NET GOAL (not reinstated GROWTH ACTUAL (not MEMBERS ACTUAL or transfers) reinstated or transfers) (including transfers) 0 0 0 -26 25 27 JULY/AUG/SEPT JULY/AUG/SEPT 0 0 0 24 19 40 OCT/NOV/DEC OCT/NOV/DEC 0 0 0 32 -15 49 JAN/FEB/MAR JAN/FEB/MAR 0 0 1 APR/MAY/JUNE APR/MAY/JUNE 39 0 0